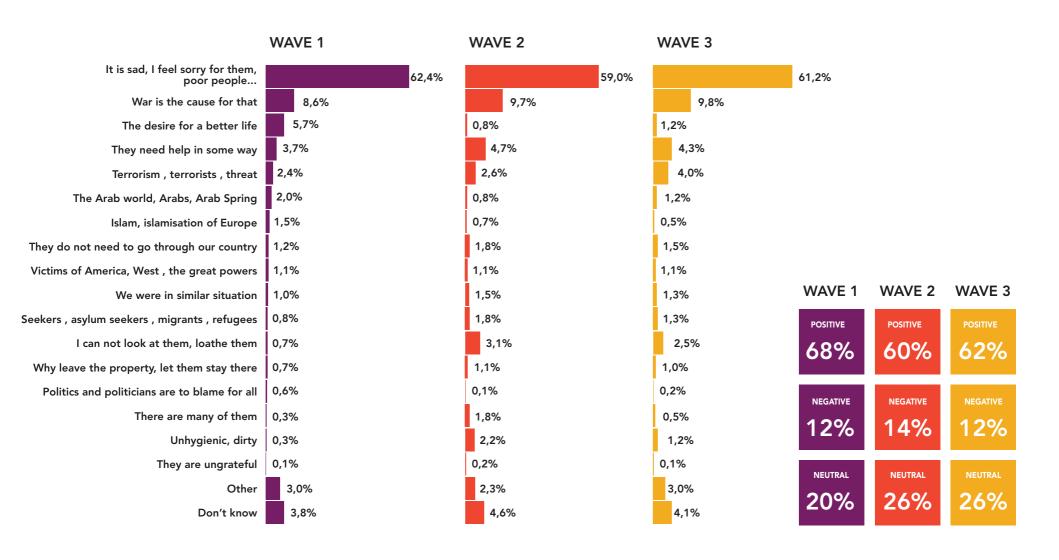

| 300           | 300           | 13.202       |
| Sjenica            | 300           | 304           | 300           | 20.817       |
| Tutin              | 302           | 302           | 300           | 22.96        |
| Dimitrovgrad       | 316           | 302           | 300           | 8.977        |
| Presevo            | 300           | 380           | 300           | 2.539        |
| TOTAL              | 3082          | 2792          | 2700          | 1.713.549    |







## SAMPLE DISPERSION









## GENERAL ATTITUDE TOWARDS REFUGEES

### **DISPERSION IN POPULATION**













## **SEGMENTS**

### DISPERSION IN POPULATION BY MUNICIPALITY









# RECEPTION OF REFUGEES COMPARED TO OTHER COUNTRIES

### BY MUNICIPALITY









## **ASSOCIATION WHEN THINKING OF REFUGEES**









## FREQUENCY OF CONTACTS WITH REFUGEES

### BY MUNICIPALITY









## REFUGEE CRISIS IS FOR SERBIA

### BY MUNICIPALITY



- WAVE 1 Only in a possible flaring
- WAVE 2 Only in a possible flaring
- WAVE 3 Only in a possible flaring







## INSTITUTION TO IMPROVE REFUGEE POSITION









## **SOURCE OF INFORMATION**









## TRUST IN INFORMATION SOURCES









## **ANNOUNCEMENT AWARENESS**



## THANK YOU