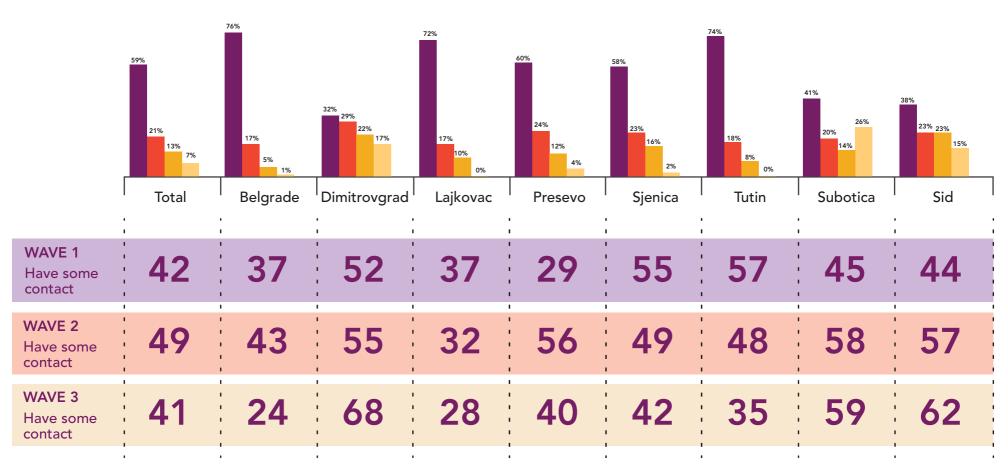

| 300           | 304           | 300           | 20.817       |
| Tutin              | 302           | 302           | 300           | 22.96        |
| Dimitrovgrad       | 316           | 302           | 300           | 8.977        |
| Presevo            | 300           | 380           | 300           | 2.539        |
| TOTAL              | 3082          | 2792          | 2700          | 1.713.549    |







## SAMPLE DISPERSION









## GENERAL ATTITUDE TOWARDS REFUGEES

### **DISPERSION IN POPULATION**













## **SEGMENTS**

### DISPERSION IN POPULATION BY MUNICIPALITY









# RECEPTION OF REFUGEES COMPARED TO OTHER COUNTRIES

### BY MUNICIPALITY









## **ASSOCIATION WHEN THINKING OF REFUGEES**









## FREQUENCY OF CONTACTS WITH REFUGEES

### BY MUNICIPALITY









## REFUGEE CRISIS IS FOR SERBIA

### BY MUNICIPALITY



- WAVE 1 Only in a possible flaring
- WAVE 2 Only in a possible flaring
- WAVE 3 Only in a possible flaring







## INSTITUTION TO IMPROVE REFUGEE POSITION









## **SOURCE OF INFORMATION**









## TRUST IN INFORMATION SOURCES









## **ANNOUNCEMENT AWARENESS**



## THANK YOU