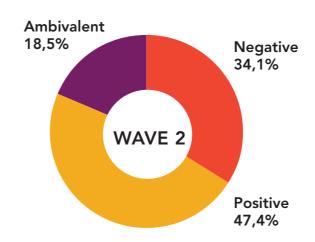

| Sid                | 308           | 304           | 300           | 29.551       |
| Loznica            | 312           | 0             | 0             | 67.543       |
| Lajkovac           | 300           | 300           | 300           | 13.202       |
| Sjenica            | 300           | 304           | 300           | 20.817       |
| Tutin              | 302           | 302           | 300           | 22.96        |
| Dimitrovgrad       | 316           | 302           | 300           | 8.977        |
| Presevo            | 300           | 380           | 300           | 2.539        |
| TOTAL              | 3082          | 2792          | 2700          | 1.713.549    |







## SAMPLE DISPERSION









## GENERAL ATTITUDE TOWARDS REFUGEES

### **DISPERSION IN POPULATION**













## **SEGMENTS**

### DISPERSION IN POPULATION BY MUNICIPALITY









# RECEPTION OF REFUGEES COMPARED TO OTHER COUNTRIES

### BY MUNICIPALITY









## **ASSOCIATION WHEN THINKING OF REFUGEES**









## FREQUENCY OF CONTACTS WITH REFUGEES

### BY MUNICIPALITY









## REFUGEE CRISIS IS FOR SERBIA

### BY MUNICIPALITY



- WAVE 1 Only in a possible flaring
- WAVE 2 Only in a possible flaring
- WAVE 3 Only in a possible flaring







## INSTITUTION TO IMPROVE REFUGEE POSITION









## **SOURCE OF INFORMATION**









## TRUST IN INFORMATION SOURCES









## **ANNOUNCEMENT AWARENESS**



## THANK YOU