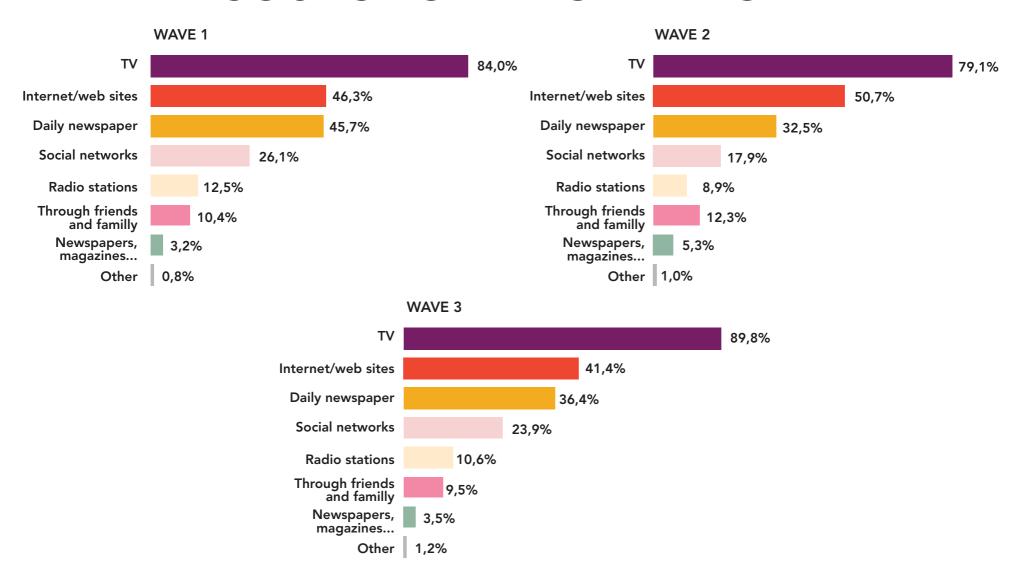

300           | 380           | 300           | 2.539        |
| TOTAL              | 3082          | 2792          | 2700          | 1.713.549    |







## SAMPLE DISPERSION









## GENERAL ATTITUDE TOWARDS REFUGEES

### **DISPERSION IN POPULATION**













## **SEGMENTS**

### DISPERSION IN POPULATION BY MUNICIPALITY









# RECEPTION OF REFUGEES COMPARED TO OTHER COUNTRIES

### BY MUNICIPALITY









## **ASSOCIATION WHEN THINKING OF REFUGEES**









## FREQUENCY OF CONTACTS WITH REFUGEES

### BY MUNICIPALITY









## REFUGEE CRISIS IS FOR SERBIA

### BY MUNICIPALITY



- WAVE 1 Only in a possible flaring
- WAVE 2 Only in a possible flaring
- WAVE 3 Only in a possible flaring







## INSTITUTION TO IMPROVE REFUGEE POSITION









## **SOURCE OF INFORMATION**









## TRUST IN INFORMATION SOURCES









## **ANNOUNCEMENT AWARENESS**



## THANK YOU