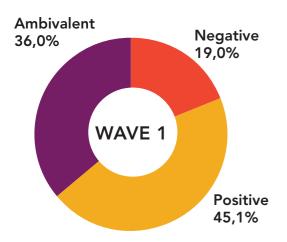

|
| Sid                | 308           | 304           | 300           | 29.551       |
| Loznica            | 312           | 0             | 0             | 67.543       |
| Lajkovac           | 300           | 300           | 300           | 13.202       |
| Sjenica            | 300           | 304           | 300           | 20.817       |
| Tutin              | 302           | 302           | 300           | 22.96        |
| Dimitrovgrad       | 316           | 302           | 300           | 8.977        |
| Presevo            | 300           | 380           | 300           | 2.539        |
| TOTAL              | 3082          | 2792          | 2700          | 1.713.549    |







## SAMPLE DISPERSION









## GENERAL ATTITUDE TOWARDS REFUGEES

### **DISPERSION IN POPULATION**













## **SEGMENTS**

### DISPERSION IN POPULATION BY MUNICIPALITY









# RECEPTION OF REFUGEES COMPARED TO OTHER COUNTRIES

### BY MUNICIPALITY









## **ASSOCIATION WHEN THINKING OF REFUGEES**









## FREQUENCY OF CONTACTS WITH REFUGEES

### BY MUNICIPALITY









## REFUGEE CRISIS IS FOR SERBIA

### BY MUNICIPALITY



- WAVE 1 Only in a possible flaring
- WAVE 2 Only in a possible flaring
- WAVE 3 Only in a possible flaring







## INSTITUTION TO IMPROVE REFUGEE POSITION









## **SOURCE OF INFORMATION**









## TRUST IN INFORMATION SOURCES









## **ANNOUNCEMENT AWARENESS**



## THANK YOU