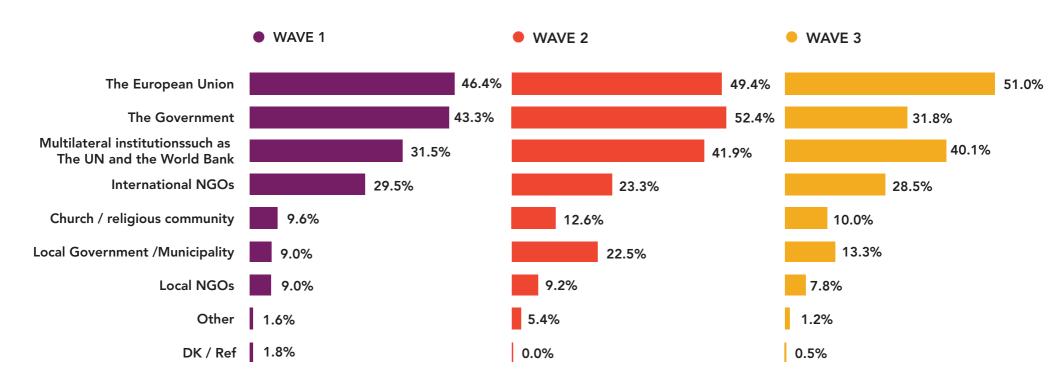

8.977        |
| Presevo            | 300           | 380           | 300           | 2.539        |
| TOTAL              | 3082          | 2792          | 2700          | 1.713.549    |







## SAMPLE DISPERSION









## GENERAL ATTITUDE TOWARDS REFUGEES

### **DISPERSION IN POPULATION**













## **SEGMENTS**

### DISPERSION IN POPULATION BY MUNICIPALITY









# RECEPTION OF REFUGEES COMPARED TO OTHER COUNTRIES

### BY MUNICIPALITY









## **ASSOCIATION WHEN THINKING OF REFUGEES**









## FREQUENCY OF CONTACTS WITH REFUGEES

### BY MUNICIPALITY









## REFUGEE CRISIS IS FOR SERBIA

### BY MUNICIPALITY



- WAVE 1 Only in a possible flaring
- WAVE 2 Only in a possible flaring
- WAVE 3 Only in a possible flaring







## INSTITUTION TO IMPROVE REFUGEE POSITION









## **SOURCE OF INFORMATION**









## TRUST IN INFORMATION SOURCES









## **ANNOUNCEMENT AWARENESS**



## THANK YOU