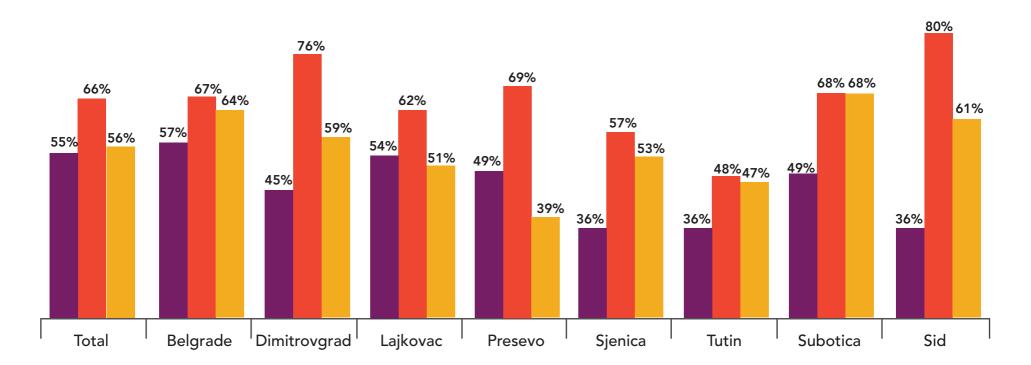

|
| Tutin              | 302           | 302           | 300           | 22.96        |
| Dimitrovgrad       | 316           | 302           | 300           | 8.977        |
| Presevo            | 300           | 380           | 300           | 2.539        |
| TOTAL              | 3082          | 2792          | 2700          | 1.713.549    |







## SAMPLE DISPERSION









## GENERAL ATTITUDE TOWARDS REFUGEES

### **DISPERSION IN POPULATION**













## **SEGMENTS**

### DISPERSION IN POPULATION BY MUNICIPALITY









# RECEPTION OF REFUGEES COMPARED TO OTHER COUNTRIES

### BY MUNICIPALITY









## **ASSOCIATION WHEN THINKING OF REFUGEES**









## FREQUENCY OF CONTACTS WITH REFUGEES

### BY MUNICIPALITY









## REFUGEE CRISIS IS FOR SERBIA

### BY MUNICIPALITY



- WAVE 1 Only in a possible flaring
- WAVE 2 Only in a possible flaring
- WAVE 3 Only in a possible flaring







## INSTITUTION TO IMPROVE REFUGEE POSITION









## **SOURCE OF INFORMATION**









## TRUST IN INFORMATION SOURCES









## **ANNOUNCEMENT AWARENESS**



## THANK YOU