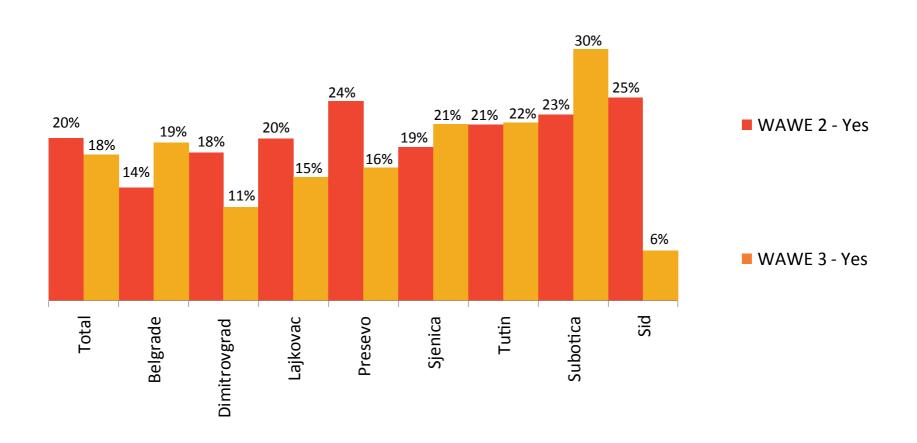

| 3082          | 2792          | 2700          | 1.713.549    |







## SAMPLE DISPERSION









## GENERAL ATTITUDE TOWARDS REFUGEES

### **DISPERSION IN POPULATION**













## **SEGMENTS**

### DISPERSION IN POPULATION BY MUNICIPALITY









# RECEPTION OF REFUGEES COMPARED TO OTHER COUNTRIES

### BY MUNICIPALITY









## **ASSOCIATION WHEN THINKING OF REFUGEES**









## FREQUENCY OF CONTACTS WITH REFUGEES

### BY MUNICIPALITY









## REFUGEE CRISIS IS FOR SERBIA

### BY MUNICIPALITY



- WAVE 1 Only in a possible flaring
- WAVE 2 Only in a possible flaring
- WAVE 3 Only in a possible flaring







## INSTITUTION TO IMPROVE REFUGEE POSITION









## **SOURCE OF INFORMATION**









## TRUST IN INFORMATION SOURCES









## **ANNOUNCEMENT AWARENESS**



## THANK YOU