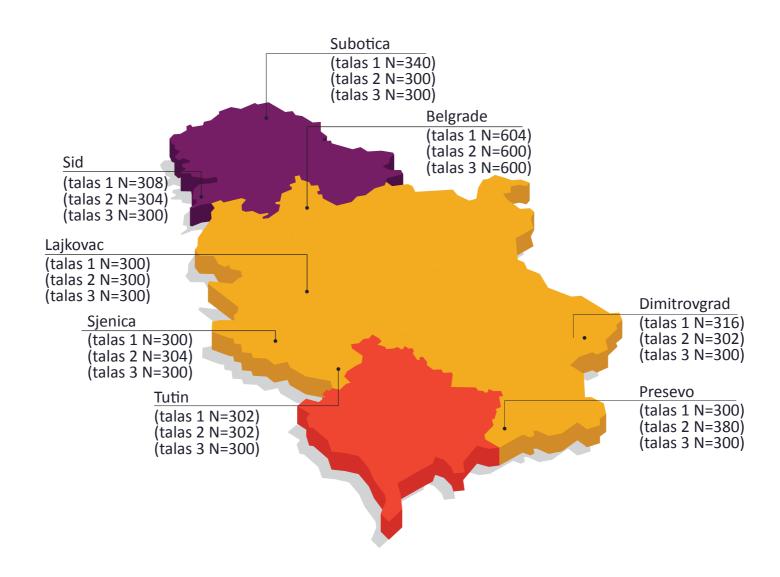

### WAVE 3

Population - 15+ years of age; City of Belgrade and 8 municipalities

| CITY / MUNCIPALITY | SAMPLE WAVE 1 | SAMPLE WAVE 2 | SAMPLE WAVE 2 | 15+ UNIVERSE |
|--------------------|---------------|---------------|---------------|--------------|
| Belgrade           | 604           | 600           | 600           | 1.426.710    |
| Subotica           | 340           | 300           | 300           | 121.250      |
| Sid                | 308           | 304           | 300           | 29.551       |
| Loznica            | 312           | 0             | 0             | 67.543       |
| Lajkovac           | 300           | 300           | 300           | 13.202       |
| Sjenica            | 300           | 304           | 300           | 20.817       |
| Tutin              | 302           | 302           | 300           | 22.96        |
| Dimitrovgrad       | 316           | 302           | 300           | 8.977        |
| Presevo            | 300           | 380           | 300           | 2.539        |
| TOTAL              | 3082          | 2792          | 2700          | 1.713.549    |

## SAMPLE DISPERSION