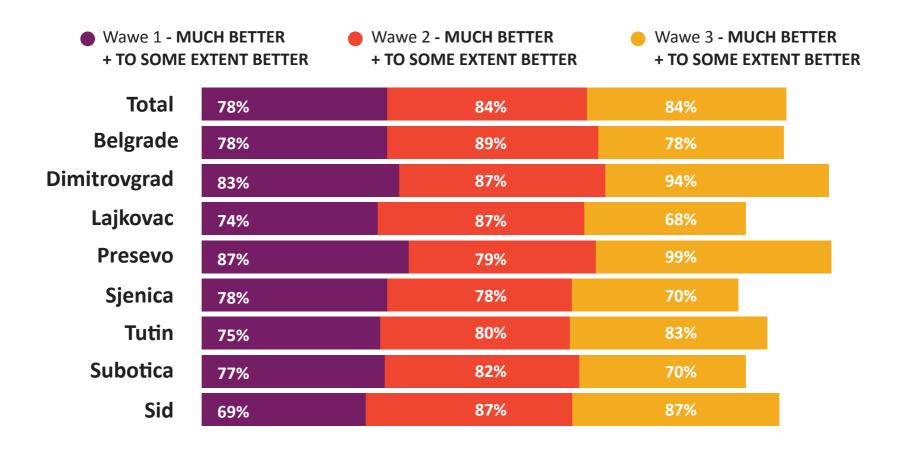

| 67.543       |
| Lajkovac           | 300           | 300           | 300           | 13.202       |
| Sjenica            | 300           | 304           | 300           | 20.817       |
| Tutin              | 302           | 302           | 300           | 22.96        |
| Dimitrovgrad       | 316           | 302           | 300           | 8.977        |
| Presevo            | 300           | 380           | 300           | 2.539        |
| TOTAL              | 3082          | 2792          | 2700          | 1.713.549    |







## SAMPLE DISPERSION









## GENERAL ATTITUDE TOWARDS REFUGEES

### **DISPERSION IN POPULATION**













## **SEGMENTS**

### DISPERSION IN POPULATION BY MUNICIPALITY









# RECEPTION OF REFUGEES COMPARED TO OTHER COUNTRIES

### BY MUNICIPALITY









## **ASSOCIATION WHEN THINKING OF REFUGEES**









## FREQUENCY OF CONTACTS WITH REFUGEES

### BY MUNICIPALITY









## REFUGEE CRISIS IS FOR SERBIA

### BY MUNICIPALITY



- WAVE 1 Only in a possible flaring
- WAVE 2 Only in a possible flaring
- WAVE 3 Only in a possible flaring







## INSTITUTION TO IMPROVE REFUGEE POSITION









## **SOURCE OF INFORMATION**









## TRUST IN INFORMATION SOURCES









## **ANNOUNCEMENT AWARENESS**



## THANK YOU