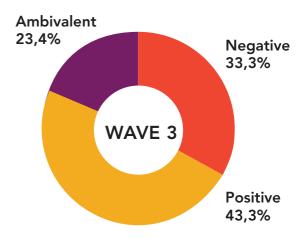

Sid                | 308           | 304           | 300           | 29.551       |
| Loznica            | 312           | 0             | 0             | 67.543       |
| Lajkovac           | 300           | 300           | 300           | 13.202       |
| Sjenica            | 300           | 304           | 300           | 20.817       |
| Tutin              | 302           | 302           | 300           | 22.96        |
| Dimitrovgrad       | 316           | 302           | 300           | 8.977        |
| Presevo            | 300           | 380           | 300           | 2.539        |
| TOTAL              | 3082          | 2792          | 2700          | 1.713.549    |







## SAMPLE DISPERSION









## GENERAL ATTITUDE TOWARDS REFUGEES

### **DISPERSION IN POPULATION**













## **SEGMENTS**

### DISPERSION IN POPULATION BY MUNICIPALITY









# RECEPTION OF REFUGEES COMPARED TO OTHER COUNTRIES

### BY MUNICIPALITY









## **ASSOCIATION WHEN THINKING OF REFUGEES**









## FREQUENCY OF CONTACTS WITH REFUGEES

### BY MUNICIPALITY









## REFUGEE CRISIS IS FOR SERBIA

### BY MUNICIPALITY



- WAVE 1 Only in a possible flaring
- WAVE 2 Only in a possible flaring
- WAVE 3 Only in a possible flaring







## INSTITUTION TO IMPROVE REFUGEE POSITION









## **SOURCE OF INFORMATION**









## TRUST IN INFORMATION SOURCES









## **ANNOUNCEMENT AWARENESS**



## THANK YOU