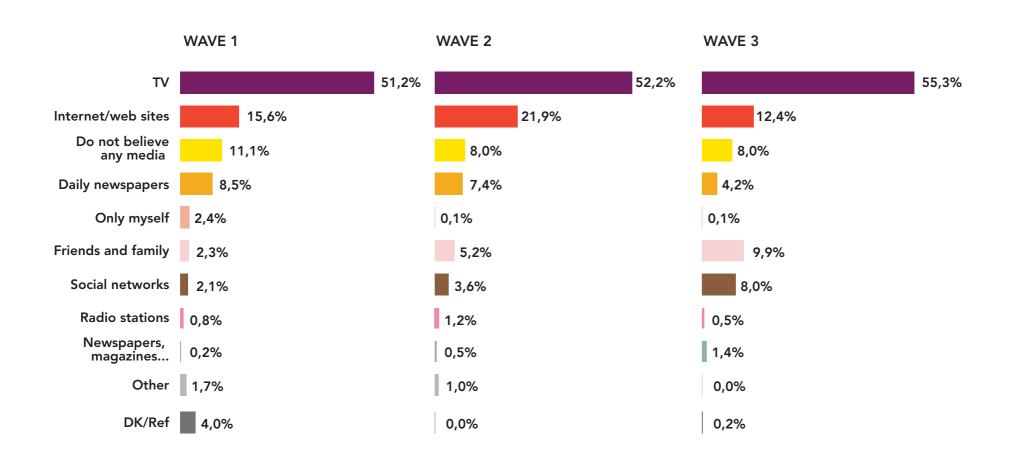

| 2.539        |
| TOTAL              | 3082          | 2792          | 2700          | 1.713.549    |







## SAMPLE DISPERSION









## GENERAL ATTITUDE TOWARDS REFUGEES

### **DISPERSION IN POPULATION**













## **SEGMENTS**

### DISPERSION IN POPULATION BY MUNICIPALITY









# RECEPTION OF REFUGEES COMPARED TO OTHER COUNTRIES

### BY MUNICIPALITY









## **ASSOCIATION WHEN THINKING OF REFUGEES**









## FREQUENCY OF CONTACTS WITH REFUGEES

### BY MUNICIPALITY









## REFUGEE CRISIS IS FOR SERBIA

### BY MUNICIPALITY



- WAVE 1 Only in a possible flaring
- WAVE 2 Only in a possible flaring
- WAVE 3 Only in a possible flaring







## INSTITUTION TO IMPROVE REFUGEE POSITION









## **SOURCE OF INFORMATION**









## TRUST IN INFORMATION SOURCES









## **ANNOUNCEMENT AWARENESS**



## THANK YOU