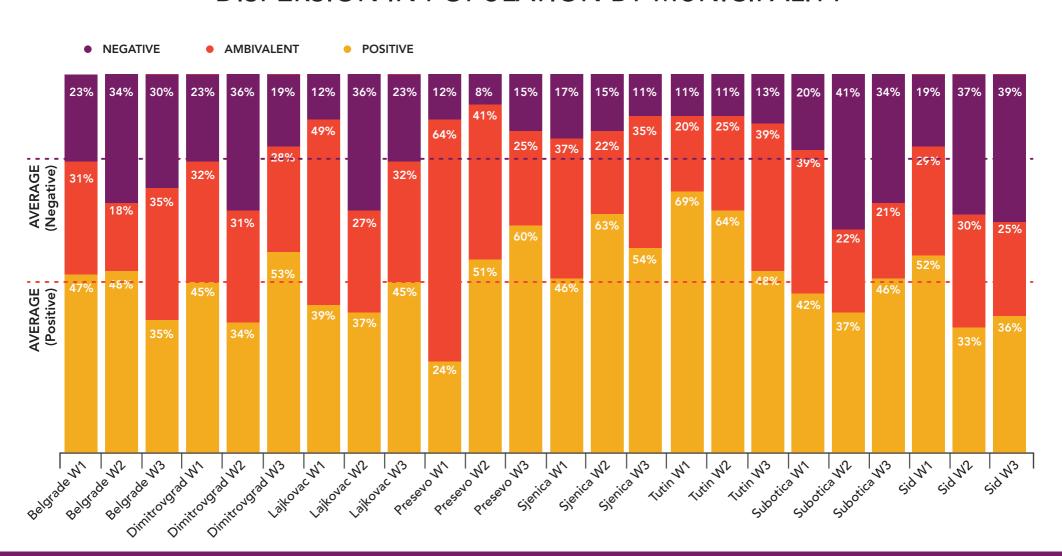

9.551       |
| Loznica            | 312           | 0             | 0             | 67.543       |
| Lajkovac           | 300           | 300           | 300           | 13.202       |
| Sjenica            | 300           | 304           | 300           | 20.817       |
| Tutin              | 302           | 302           | 300           | 22.96        |
| Dimitrovgrad       | 316           | 302           | 300           | 8.977        |
| Presevo            | 300           | 380           | 300           | 2.539        |
| TOTAL              | 3082          | 2792          | 2700          | 1.713.549    |







## SAMPLE DISPERSION









## GENERAL ATTITUDE TOWARDS REFUGEES

### **DISPERSION IN POPULATION**













## **SEGMENTS**

### DISPERSION IN POPULATION BY MUNICIPALITY









# RECEPTION OF REFUGEES COMPARED TO OTHER COUNTRIES

### BY MUNICIPALITY









## **ASSOCIATION WHEN THINKING OF REFUGEES**









## FREQUENCY OF CONTACTS WITH REFUGEES

### BY MUNICIPALITY









## REFUGEE CRISIS IS FOR SERBIA

### BY MUNICIPALITY



- WAVE 1 Only in a possible flaring
- WAVE 2 Only in a possible flaring
- WAVE 3 Only in a possible flaring







## INSTITUTION TO IMPROVE REFUGEE POSITION









## **SOURCE OF INFORMATION**









## TRUST IN INFORMATION SOURCES









## **ANNOUNCEMENT AWARENESS**



## THANK YOU