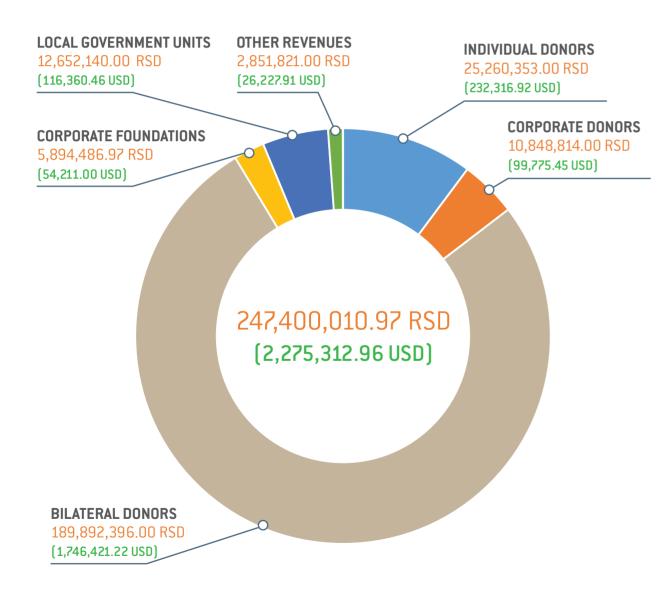

#### 

## **FINANCIAL REPORT 2015** PROJECTS, DONORS, FUNDS

## REVENUES

# 247,400,010.97 RSD (2,275,312.96USD)



### **EXPENDITURES**

### **I DIRECT PROGRAM EXPENDITURES**

1. ASSISTANCE TO REFUGEES AND INTERNALLY DISPLACED PERSO

1.1 Support to Refugees and Internally Displaced Persons

1.2 Support to People in the Flooded Areas

1.3 Support to Middle Eastern Refugees and Migrants

2. IMPROVING CONDITIONS FOR GROWING UP OF CHILDREN AND Y

2.1 Youth Projects

2.2 Projects Supporting Vulnerable Families

2.3 Projects Supporting Agricultural Businesses

2.4 Projects Dedicated to Rebuilding of Kindergartens and School

**3. DEVELOPMENT OF PHILANTHROPY** 

4. SUPPORT TO SOCIAL ENTREPRENEURSHIP

TOTAL PROGRAM EXPENDITURES

**II. OPERATING EXPENDITURES** TOTAL OPERATING EXPENDITURES

**TOTAL 2015 EXPENDITURES** 

USD 1 = RSD 108.7323 (YEARLY AVERAGE EXCHANGE RATE OF THE NBS FOR 2015)

|