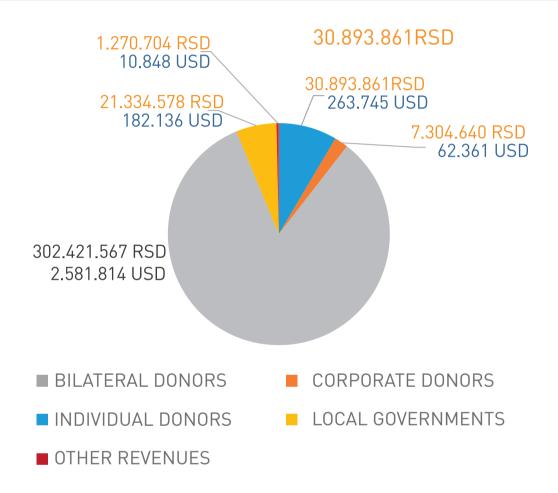

## 2016 FINANCIAL REPORT PROJECTS, DONORS, FUNDS

## **REVENUES**



TOTAL REVENUES: 363.225.350 RSD (3.100.904 USD)

## **EXPENDITURES**

| DIRECT PROGRAM EXPENDITURES                                                         | RSD         | USD       |  |
|-------------------------------------------------------------------------------------|-------------|-----------|--|
| 1. SUPPORT IN EMERGENCY SITUATIONS AND HUMANITARIAN AID                             |             |           |  |
| 1.1. "You Can Too" Project – support for refugees and internally displaced persons  | 2.305.248   | 19.680    |  |
| 1.2. Support to flooded areas                                                       | 8.107.917   | 69.218    |  |
| 1.3. "Refugee Aid and Support Project for Local Response to Refugee Crisis" Project | 245.157.237 | 2.092.941 |  |
| TOTAL: